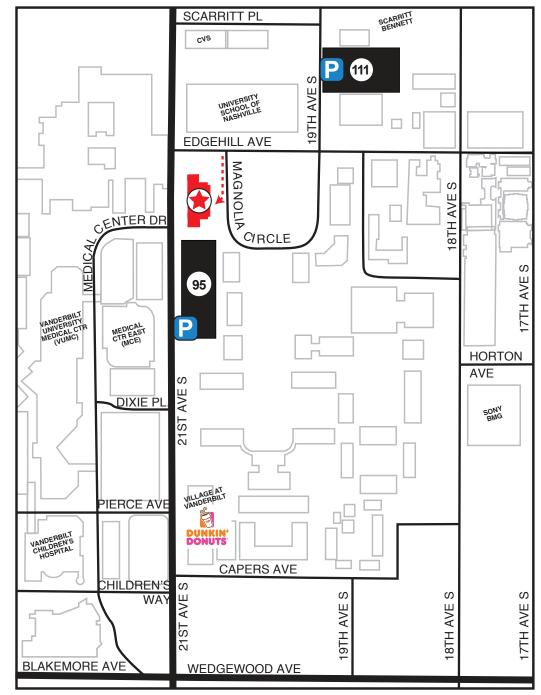

## FREE PARKING GUIDE:

Vanderbilt Kennedy Center (VKC) / One Magnolia Cir Bldg

**95)** VU Parking Lot 95 (Preferred lot - closest to event) 1210 21<sup>st</sup> Avenue South, Nashville TN 37203

(111) VU Parking Lot 111

P Entrance to parking lot

---- Entrance to drop off for ramp access

Please note the following changes due to construction:

- All parking spots on Magnolia Circle are currently unavailable
- Magnolia Circle is closed to thru traffic
- If you need ramp access for wheel chairs or strollers, drive to the entrance of the VKC/One Magnolia Cir Bldg (see star) for drop off. After drop off, you will then have to turn around and find parking in Lot 95 or 111 (see map).

If you have parking questions prior to the event, please email spark@vumc.org

www.vanderbilt.edu/map/?s=kennedy+center